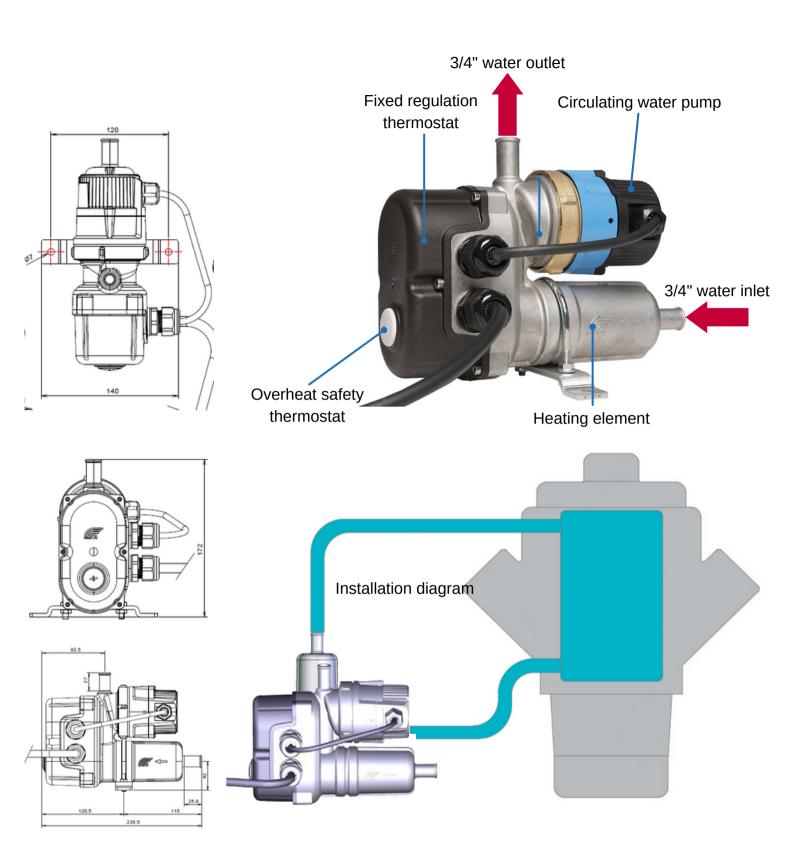

## FlowStart

The FlowStart is an electric coolant heater for all types of water-cooled engines. It is universal, reliable, easy to install, and maintenance free. The heater can be put into service a few hours before starting the engine, in order to keep the engine permanently at the required temperature. This ensures an easy full power start whatever the ambient temperature and avoids cold start mechanical damage. This version is suited for all industrial applications, either stationary (generator sets) or mobile (vehicles, vans, trucks, heavy-duty vehicles).

| Heating unit                                                                                                                                                                                                                   | Circulation pump                                                                                                                                                                                                                            |
|--------------------------------------------------------------------------------------------------------------------------------------------------------------------------------------------------------------------------------|---------------------------------------------------------------------------------------------------------------------------------------------------------------------------------------------------------------------------------------------|
| <ul> <li>Aluminum AS9U3 injected heating unit with impregnation treatment</li> <li>PA66 protection covers</li> <li>200 cm (6,6 ft) power cable</li> <li>Inlet/Outlet: 5/8" (15 mm) hose barb water outlet and inlet</li> </ul> | <ul> <li>Glandless circulation pump</li> <li>Flow rate: 300L/h @ 1m height manometer<br/>(1,3 GPM @ 1,5 PSI)</li> <li>Voltage: 120V to 230V</li> <li>Frequency: 50 Hz and 60 Hz</li> <li>IPX7 ingress protection level available</li> </ul> |
| Water temperature control thermostat                                                                                                                                                                                           | Heating element                                                                                                                                                                                                                             |
| <ul> <li>Fixed thermostat 34-40°C (93-104°F) or<br/>35-50°C (95-122°F), rated 25A, 100.000<br/>cycles</li> </ul>                                                                                                               | <ul> <li>Low watt density heating element (7,5W / cm², 48W / in² → 1,5kW)</li> <li>Incoloy 800 protection sheet</li> <li>Available powers: 500W, 1000W, 1500W, 2000W</li> <li>Available voltages: 120V or 230V</li> </ul>                   |
| Safety thermostat                                                                                                                                                                                                              |                                                                                                                                                                                                                                             |
| <ul> <li>Security thermostat 110 °C with manual<br/>reset, rated 25A, 6.000 cycles</li> </ul>                                                                                                                                  |                                                                                                                                                                                                                                             |