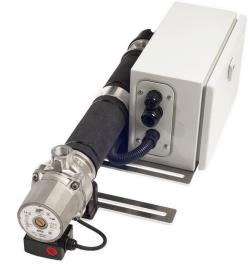

## TopStart 4-12 kW

The TopStart is an electric coolant heater for all types of water-cooled engines. It is universal, reliable, easy to install, and maintenance free.

The 4-12 kW heaters are suited for large industrial engines in both stationary (generator sets) and mobile applications (generator sets, diesel locomotives). The heater can be put into service a few hours before starting the engine, in order to keep the engine permanently at the required temperature. This ensures an easy full power start whatever the ambient temperature and avoids cold start mechanical damage.

| Heating unit                                                                                                                                                                            | Circulating pump                                                                                                                                                                                                                        | Heating element                                                                                                                                                                                                                                                              |
|-----------------------------------------------------------------------------------------------------------------------------------------------------------------------------------------|-----------------------------------------------------------------------------------------------------------------------------------------------------------------------------------------------------------------------------------------|------------------------------------------------------------------------------------------------------------------------------------------------------------------------------------------------------------------------------------------------------------------------------|
| <ul> <li>Die casted aluminum body</li> <li>PA66 protection covers and<br/>support base</li> <li>150 cm power cable</li> <li>3/4" water outlet and inlet +<br/>connection kit</li> </ul> | <ul> <li>Flooded rotor pump</li> <li>Max. flowrate: 1.6 to 2m<sup>3</sup>/h to 3m<br/>height manometer</li> <li>Adjustable speed</li> <li>Available voltage: 120V or 230V</li> <li>Available frequencies: 50 Hz or 60<br/>Hz</li> </ul> | <ul> <li>Low watt density heating element<br/>made of Incoloy 800 (7,5W / cm<sup>2</sup>)<br/>which increases its lifetime and<br/>those of the coolant</li> <li>Available powers: 4 Kw - 12 Kw</li> <li>Available voltages: 230V / 400V /<br/>440V / 480V / 690V</li> </ul> |
| Safety thermostat                                                                                                                                                                       | Water temperature control thermostat                                                                                                                                                                                                    | Option: control terminal – available<br>voltages                                                                                                                                                                                                                             |
| <ul> <li>Security thermostat with manual<br/>reset, rated 25A, 6.000 cycles (110<br/>°C / 230°F)</li> </ul>                                                                             | <ul> <li>Adjustable thermostat 0°C - 80°C rated 25A, 100.000 cycles</li> <li>Available temperature interval: 0°C - 80°C (32°F - 176°F)</li> </ul>                                                                                       | <ul> <li>3*400 V → 3*480V</li> <li>3*400V + N, 1*230V</li> <li>3*600V</li> </ul>                                                                                                                                                                                             |