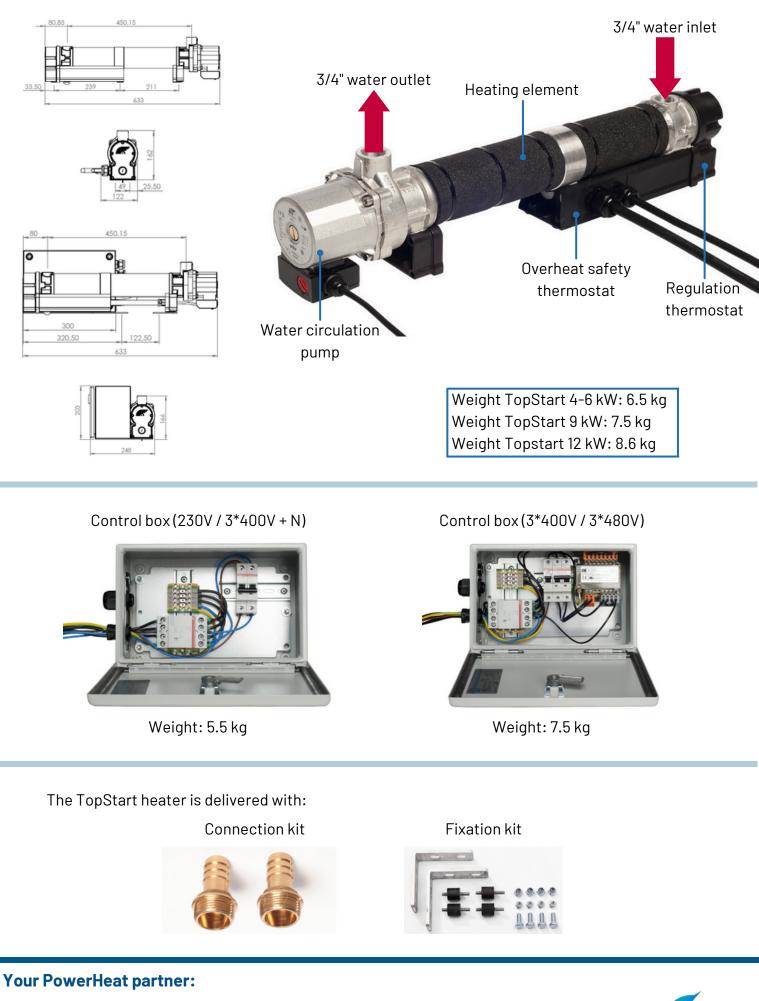

## TopStart 4-12 kW

The TopStart is an electric coolant heater for all types of water-cooled engines. It is universal, reliable, easy to install, and maintenance free.

The 4-12 kW heaters are suited for large industrial engines in both stationary (generator sets) and mobile applications (generator sets, diesel locomotives). The heater can be put into service a few hours before starting the engine, in order to keep the engine permanently at the required temperature. This ensures an easy full power start whatever the ambient temperature and avoids cold start mechanical damage.

| Heating unit                                                                                                                                                                            | Circulating pump                                                                                                                                                                                                                        | Heating element                                                                                                                                                                                                                                                              |
|-----------------------------------------------------------------------------------------------------------------------------------------------------------------------------------------|-----------------------------------------------------------------------------------------------------------------------------------------------------------------------------------------------------------------------------------------|------------------------------------------------------------------------------------------------------------------------------------------------------------------------------------------------------------------------------------------------------------------------------|
| <ul> <li>Die casted aluminum body</li> <li>PA66 protection covers and<br/>support base</li> <li>150 cm power cable</li> <li>3/4" water outlet and inlet +<br/>connection kit</li> </ul> | <ul> <li>Flooded rotor pump</li> <li>Max. flowrate: 1.6 to 2m<sup>3</sup>/h to 3m<br/>height manometer</li> <li>Adjustable speed</li> <li>Available voltage: 120V or 230V</li> <li>Available frequencies: 50 Hz or 60<br/>Hz</li> </ul> | <ul> <li>Low watt density heating element<br/>made of Incoloy 800 (7,5W / cm<sup>2</sup>)<br/>which increases its lifetime and<br/>those of the coolant</li> <li>Available powers: 4 Kw - 12 Kw</li> <li>Available voltages: 230V / 400V /<br/>440V / 480V / 690V</li> </ul> |
| Safety thermostat                                                                                                                                                                       | Water temperature control thermostat                                                                                                                                                                                                    | Option: control terminal – available<br>voltages                                                                                                                                                                                                                             |
| <ul> <li>Security thermostat with manual<br/>reset, rated 25A, 6.000 cycles (110<br/>°C / 230°F)</li> </ul>                                                                             | <ul> <li>Adjustable thermostat 0°C - 80°C rated 25A, 100.000 cycles</li> <li>Available temperature interval: 0°C - 80°C (32°F - 176°F)</li> </ul>                                                                                       | <ul> <li>3*400 V → 3*480V</li> <li>3*400V + N, 1*230V</li> <li>3*600V</li> </ul>                                                                                                                                                                                             |