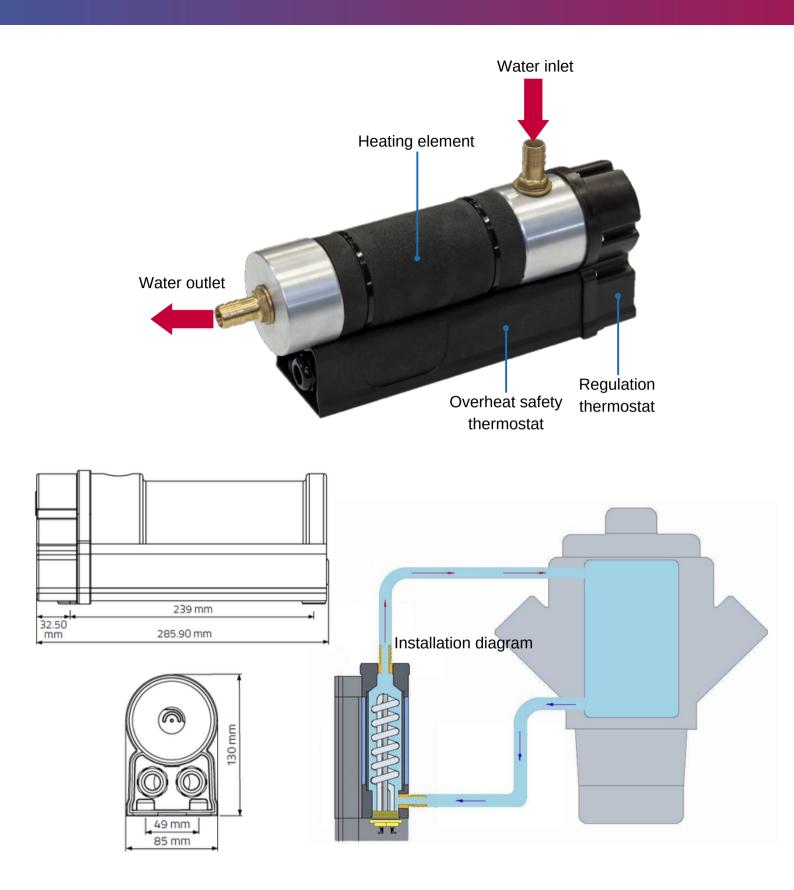

## ThermoStart

ThermoStart is an electric coolant preheater without a pump, suited for all types of watercooled engines. The coolant is heated and then run through the engine by a thermosiphon process to preheat the engine. This ensures an easy full power start, regardless of the ambient temperature, and avoids cold start mechanical damage. ThermoStart preheaters are suited for all industrial and marine applications, both stationary and mobile.

These heaters are very compact, maintenance free and easy-to-install. The system has the following advantages: fuel savings, decreasing pollution, reduced engine wear, no more difficult cold starts, vehicle cab heater instantly operational.

| Heating unit                                                                                                                                                                                                      | Heating element                                                                                                                                                                                                                                         |
|-------------------------------------------------------------------------------------------------------------------------------------------------------------------------------------------------------------------|---------------------------------------------------------------------------------------------------------------------------------------------------------------------------------------------------------------------------------------------------------|
| <ul> <li>Machined aluminum AIMgSiBi heating unit</li> <li>PA66 protection covers and support base</li> <li>150 cm power cable</li> <li>3/4" water outlet and inlet fitted with 18 mm nozzles (ID 16mm)</li> </ul> | <ul> <li>Low watt density heating element made of<br/>Incoloy 800 (7.5W / cm<sup>2</sup> → 3kW) which<br/>increases its lifetime and those of the<br/>coolant</li> <li>Available powers: 0.5kW – 4kW</li> <li>Available voltages: 120V, 230V</li> </ul> |
| Water temperature control thermostat                                                                                                                                                                              | Safety thermostat                                                                                                                                                                                                                                       |
| <ul> <li>Adjustable thermostat 0-80°C rated 25A,<br/>100,000 cycles</li> <li>Available temperature interval: 0°C – 80°C<br/>(32°F – 176°F)</li> </ul>                                                             | <ul> <li>Security thermostat with manual reset,<br/>rated 25A, 6,000 cycles (110°C / 230°F)</li> </ul>                                                                                                                                                  |