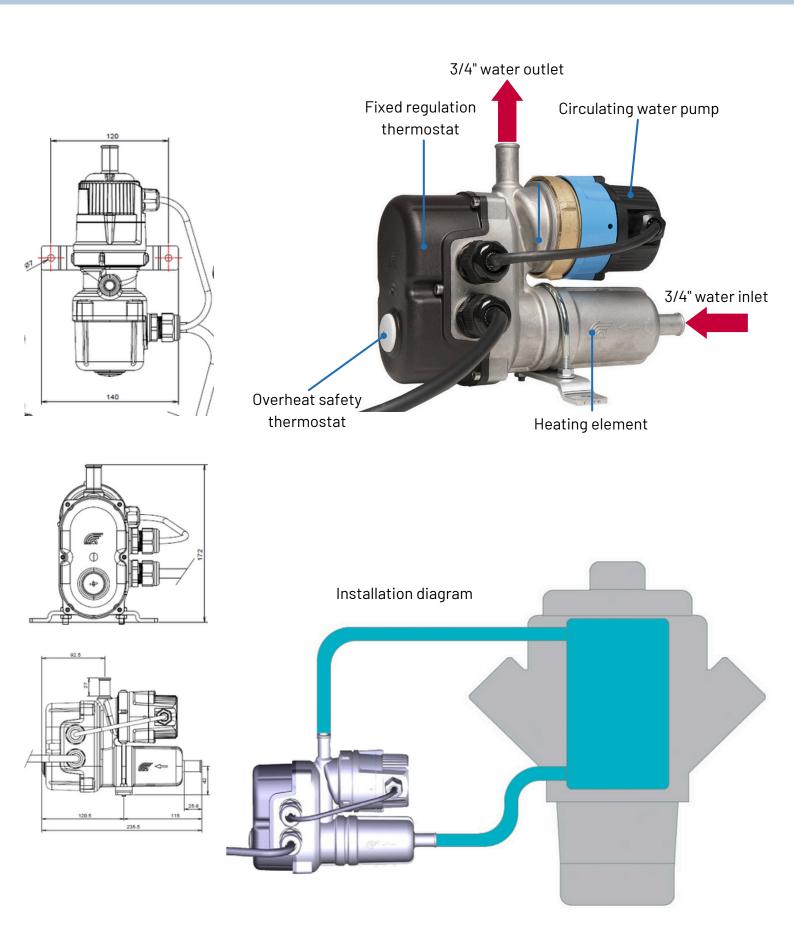

## FlowStart

The FlowStart is an electric coolant heater for all types of water-cooled engines. It is universal, reliable, easy to install, and maintenance free. The heater can be put into service a few hours before starting the engine, in order to keep the engine permanently at the required temperature. This ensures an easy full power start whatever the ambient temperature and avoids cold start mechanical damage. This version is suited for all industrial applications, either stationary (generator sets) or mobile (vehicles, vans, trucks, heavy-duty vehicles).

| Heating unit                                                                                                                                                                                                                           | Circulation pump                                                                                                                                                                                                                            |
|----------------------------------------------------------------------------------------------------------------------------------------------------------------------------------------------------------------------------------------|---------------------------------------------------------------------------------------------------------------------------------------------------------------------------------------------------------------------------------------------|
| <ul> <li>Aluminum AS9U3 injected heating unit<br/>with impregnation treatment</li> <li>PA66 protection covers</li> <li>200 cm (6,6 ft) power cable</li> <li>Inlet/Outlet: 5/8" (15 mm) hose barb water<br/>outlet and inlet</li> </ul> | <ul> <li>Glandless circulation pump</li> <li>Flow rate: 300L/h @ 1m height manometer<br/>(1,3 GPM @ 1,5 PSI)</li> <li>Voltage: 120V to 230V</li> <li>Frequency: 50 Hz and 60 Hz</li> <li>IPX7 ingress protection level available</li> </ul> |
| Water temperature control thermostat                                                                                                                                                                                                   | <ul> <li>Heating element</li> </ul>                                                                                                                                                                                                         |
| <ul> <li>Fixed thermostat 34-40°C (93-104°F) or<br/>35-50°C (95-122°F), rated 25A, 100.000<br/>cycles</li> </ul>                                                                                                                       | <ul> <li>Low watt density heating element (7,5W / cm², 48W / in² → 1,5kW)</li> <li>Incoloy 800 protection sheet</li> </ul>                                                                                                                  |
| Safety thermostat                                                                                                                                                                                                                      | <ul> <li>Available powers: 500W, 1000W, 1500W,</li> </ul>                                                                                                                                                                                   |
| <ul> <li>Security thermostat 110 °C with manual<br/>reset, rated 25A, 6.000 cycles</li> </ul>                                                                                                                                          | 2000W<br>• Available voltages: 120V or 230V                                                                                                                                                                                                 |