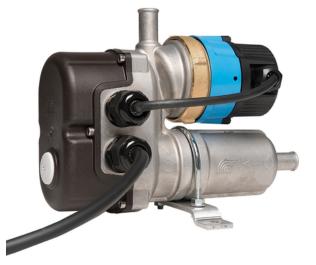

## FlowStart

The FlowStart is an electric coolant heater for all types of water-cooled engines. It is universal, reliable, easy to install, and maintenance free. The heater can be put into service a few hours before starting the engine, in order to keep the engine permanently at the required temperature. This ensures an easy full power start whatever the ambient temperature and avoids cold start mechanical damage. This version is suited for all industrial applications, either stationary (generator sets) or mobile (vehicles, vans, trucks, heavy-duty vehicles).

| Heating unit                                                                                                                                                                                                                           | Circulation pump                                                                                                                                                                                                                            |
|----------------------------------------------------------------------------------------------------------------------------------------------------------------------------------------------------------------------------------------|---------------------------------------------------------------------------------------------------------------------------------------------------------------------------------------------------------------------------------------------|
| <ul> <li>Aluminum AS9U3 injected heating unit<br/>with impregnation treatment</li> <li>PA66 protection covers</li> <li>200 cm (6,6 ft) power cable</li> <li>Inlet/Outlet: 5/8" (15 mm) hose barb water<br/>outlet and inlet</li> </ul> | <ul> <li>Glandless circulation pump</li> <li>Flow rate: 300L/h @ 1m height manometer<br/>(1,3 GPM @ 1,5 PSI)</li> <li>Voltage: 120V to 230V</li> <li>Frequency: 50 Hz and 60 Hz</li> <li>IPX7 ingress protection level available</li> </ul> |
| Water temperature control thermostat                                                                                                                                                                                                   | <ul> <li>Heating element</li> </ul>                                                                                                                                                                                                         |
| <ul> <li>Fixed thermostat 34-40°C (93-104°F) or<br/>35-50°C (95-122°F), rated 25A, 100.000<br/>cycles</li> </ul>                                                                                                                       | <ul> <li>Low watt density heating element (7,5W / cm², 48W / in² → 1,5kW)</li> <li>Incoloy 800 protection sheet</li> </ul>                                                                                                                  |
| Safety thermostat                                                                                                                                                                                                                      | <ul> <li>Available powers: 500W, 1000W, 1500W,</li> </ul>                                                                                                                                                                                   |
| <ul> <li>Security thermostat 110 °C with manual<br/>reset, rated 25A, 6.000 cycles</li> </ul>                                                                                                                                          | 2000W<br>• Available voltages: 120V or 230V                                                                                                                                                                                                 |